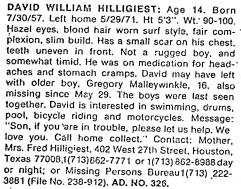

. Burrell or Billijo Burrell, 6589 So. Newland Cr., Littleton, Colo. 80123. Ph (303) 798-3225 or 433-7183. AD. NO. 333.



JOAN MARIE CUMMING: Age 16. Born 10/16/54. Left home 8/8/71. Ht. 5'7". Wt 130. Grey eyes. Long blonde hair. Scar on top of head in hair. Has deep indentation between eyebrows which does not always disappear when smiling. Wears aqua stone ring, neck chain with Warwick High School insignia on it. Enjoys swimming areas and sunbathing. Has orange and white swim suit. "Mother, Father, Brother, Sister and entire family and friends want you home." Leaving home will not be thrown up at her in anyway. Borrow a dime to call operator for collect call home; Area Code (703) 826-1464, or 722-2530. Contact Mrs. J.W. Cumming, 139 Winchester Drive, Hampton, Vir. 23366. AD. NO. 334.







CHARLENE JESSICA FARKAS: Age 12. Born 9/20/58. Left Home 3/20/71. Ht 5' 3". Wt 120, probably less now. Blue eyes, thick blonde naturally wavy long hair, fair complexion. Mole on back of neck right side still has baby eye tooth with new one almost in. Wears 1/2" wide white enamel ring with colored flecks and 3/4" wide tarnished gold band ring. Likes music, swimming. Nickname Charley. Last seen in Florida with Carnival workers, believed with them and headed for California. She is capable, responsible, can pass for 16, may be working; she is good with children. Message; "Charlene, please call home. We love you and are worried. Mom and Sisters." Contact: Mother, Mrs. Dovey Georgianna, 5405 Avenida Del Mare, Sarasota, Florida 33581., (813) 924-6950, home, or 958-5208, office at County Court